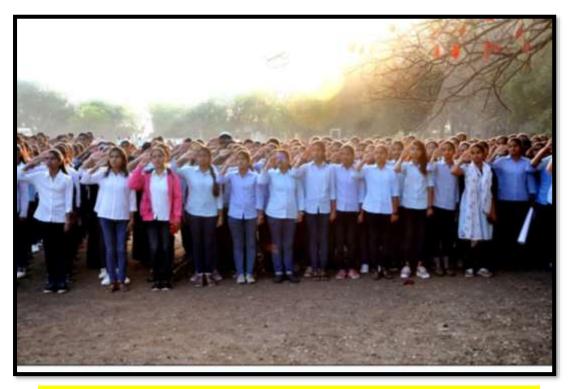

Flag hosting by Hon. Chairman Sir on occasion of Independence Day.

National Anthem on Independence day

NCC students with Hon. Chairman Sir and Director Madam

Flag hosting by Hon. Director Madam on the occasion of Republic day.