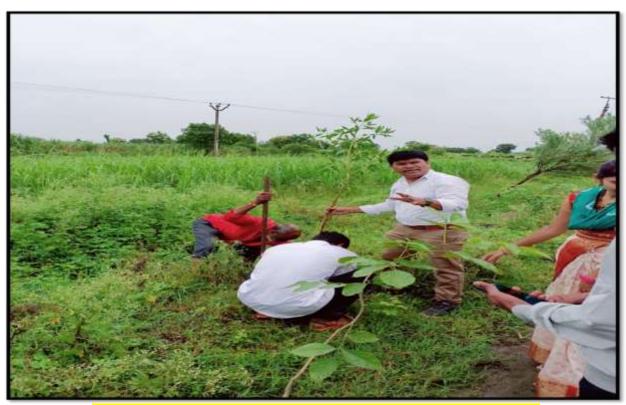

यावर हातात फलक घेयून उतरले होते.

#### Tree Plantation under Unnat Bharat at adopted villages

The college's Tree Plantation Program under Unnat Bharat Abhiyan aims to promote environmental sustainability, sustainable practices, and ecological wellbeing in local communities by encouraging tree planting, raising awareness about afforestation, and fostering responsibility among students, employees, and community members.

Date: 10/08/2022

# **Notice**

All the students of College of Computer Science & IT, are here by informed that our college Unnat Bharat Abhiyan unit organizing "Tree Plantation" on 15/08/2022 for more tree plantation requirement in village. Those who are interested, register their name to UBA coordinators.

UBA Coordinator Mr. Belnor R.S.

Principal (Prof. Kotgire S.L)





Tree plantation under Unnat Bharat Abhiyan at adopted villages.

#### **Urban Cleanup Plastic Waste Cleanup**

The college's Urban Cleanup Program aims to promote sustainable waste management, reduce plastic pollution, and foster environmental responsibility through meaningful community activities.



## (A)

## MAHATMA GANDHI MISSION'S

College of Computer Science & Information Technology , Nanded.

Department of Computer Science & Information Technology

ECO CLUB NANDED PLOGGERS Attendance Sheet 2023-24

| Roll    | Student Name