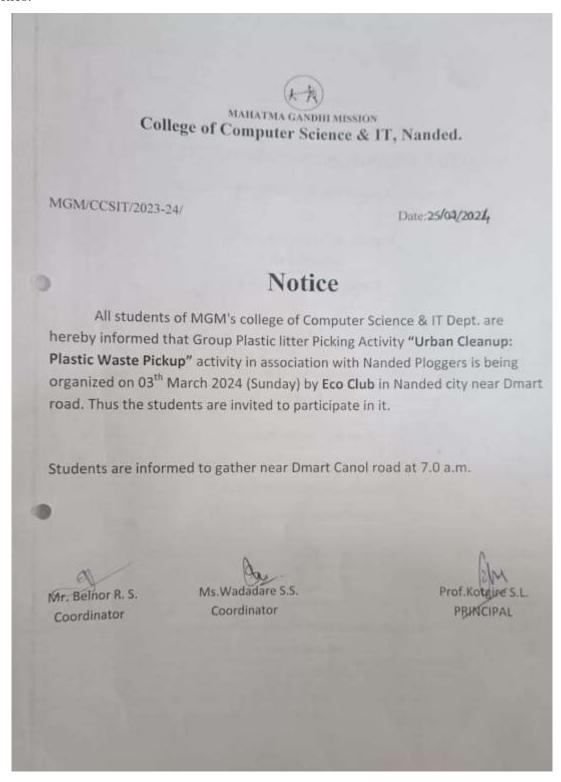

, raising awareness about afforestation, and fostering responsibility among students, employees, and community members.

Date: 10/08/2022

# **Notice**

All the students of College of Computer Science & IT, are here by informed that our college Unnat Bharat Abhiyan unit organizing "Tree Plantation" on 15/08/2022 for more tree plantation requirement in village. Those who are interested, register their name to UBA coordinators.

UBA Coordinator Mr. Belnor R.S.

Principal (Prof. Kotgire S.L)





Tree plantation under Unnat Bharat Abhiyan at adopted villages.

#### **Urban Cleanup Plastic Waste Cleanup**

The college's Urban Cleanup Program aims to promote sustainable waste management, reduce plastic pollution, and foster environmental responsibility through meaningful community activities.



## (A)

## MAHATMA GANDHI MISSION'S

College of Computer Science & Information Technology , Nanded.

Department of Computer Science & Information Technology

ECO CLUB NANDED PLOGGERS Attendance Sheet 2023-24

| Roll    | Student Name