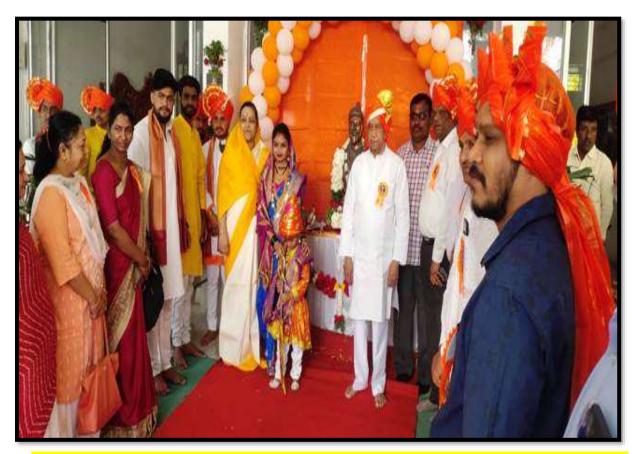

Celebrating birth anniversary of "Chatrapati Shahu Maharaj"

Celebrating Dr. Babasheb Ambedkar Birth Annivasary by organising various activity in campus

Celebrating "Chatrapati Shivaji Maharaj" Birth Anniversary with Hon. Chairman Sir.