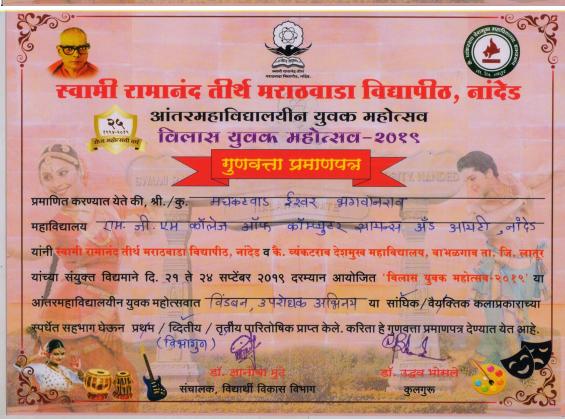

# Criterion 7 Institutional Values and Best Practices

7.1.4 Describe the Institutional efforts/initiatives in providing an inclusive environment i.e., tolerance and harmony towards cultural, regional, linguistic, communal socioeconomic diversity and Sensitization of students and employees to the constitutional obligations: values, rights, duties and responsibilities of citizens