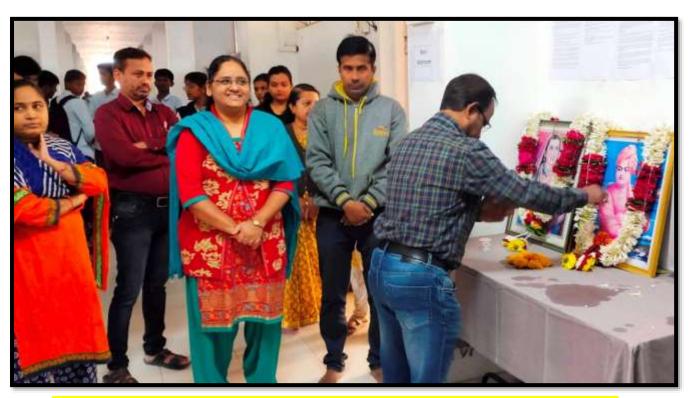

All the students are expected to remain present at 1:00 PM in Hall No.02 for the same.

NSS Coordinator

Dr. Dahale S.V

Mr. Bolwar S.S

Principal (Prof. Kotgire S.L)

Glimpses of Constitution Day

Vachan Prerna Din, also known as "Reading Inspiration Day," is celebrated in India to honor Dr. A.P.J. Abdul Kalam, the 11th President of India and a renowned scientist. Dr. Kalam was a strong advocate of education and the power of reading, believing that books play a crucial role in inspiring young minds and fostering innovation. Vachan Prerna Din is celebrated on October 15th, which is Dr. Kalam's birthday.

#### NOTICE

All the staff members of MGM's college of CS & IT are hereby informed that, we are organizing 'Vaachan Prerana Din' on the occasion of Birth Anniversary of Dr. A.P.J. Abdul Kalam on 15<sup>th</sup> October 2022 between 4.30pm to 5.30 pm in our college library. So you all are invited for reading the literature other than study material for celebrating 'Vaachan Prerana Din'.