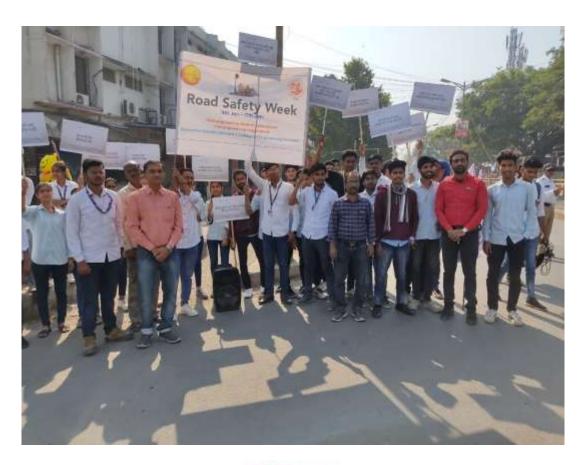

| DAY TELTS     | D SABINO         | 1 Max            |







Voter ID registration awareness program

## **Road Safety week**

MGM College of CS & IT in Nanded organized a Road Safety week from 11-17 January 2023, involving street plays at busy locations like Vazirabad Chowk, ITI Corner, and Degloor Naka.



Road safety week road show students and traffic police team at Vazirabad main signal



Road safety week road show students at VIP road



# लोकमत

## नियम पाळा, अपघात टाळा...



वाहतूकीचे नियम पाळण्याबाबत अनेकदा जनजागृती करण्यात थेते. परंतू त्यानंतरही अपघाताचे प्रमाण मात्र कमी झाले नाही. शुक्रवारी वाहनधारकांना वाहतुकीचे नियम पाळावे याचे आवाहन करण्यासाठी महाविद्यालयीन विद्यार्थी आणि विद्यार्थ्यांनी रस्त्यावर हातात फलक घेयून उतरले होते.

#### Tree Plantation under Unnat Bharat at adopted villages

The college's Tree Plantation Program under Unnat Bharat Abhiyan aims to promote environmental sustainability, sustainable practices, and ecological wellbeing in local communities by encouraging tree planting, raising awareness about afforestation, and fostering responsibility among students, employees, and community members.

Date: 10/08/2022

# **Notice**

All the students of College of Computer Science & IT, are here by informed