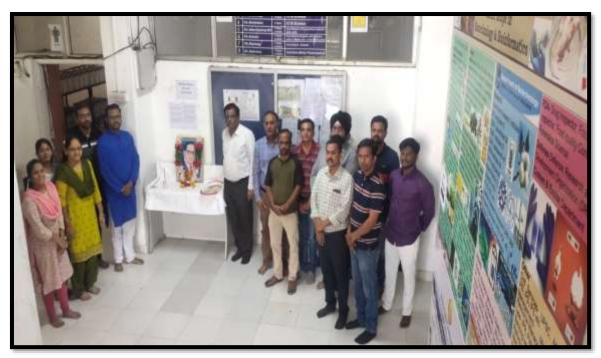

All the students are expected to remain present at 1:00 PM in Hall No.02 for the same.

NSS Coordinator

Dr. Dahale S.V

Mr. Bolwar S.S

Principal (Prof. Kotgire S.L)

Glimpses of Constitution Day

Vachan Prerna Din, also known as "Reading Inspiration Day," is celebrated in India to honor Dr. A.P.J. Abdul Kalam, the 11th President of India and a renowned scientist. Dr. Kalam was a strong advocate of education and the power of reading, believing that books play a crucial role in inspiring young minds and fostering innovation. Vachan Prerna Din is celebrated on October 15th, which is Dr. Kalam's birthday.

Mahatma Gandhi Mission's College of Computer Science & IT, Nanded.

Date: 15/10/2022

#### NOTICE

All the staff members of MGM's college of CS & IT are hereby informed that, we are organizing 'Vaachan Prerana Din' on the occasion of Birth Anniversary of Dr. A.P.J. Abdul Kalam on 15<sup>th</sup> October 2022 between 4.30pm to 5.30 pm in our college library. So you all are invited for reading the literature other than study material for celebrating 'Vaachan Prerana Din'.

Glimpses of Vachan Prerna Din