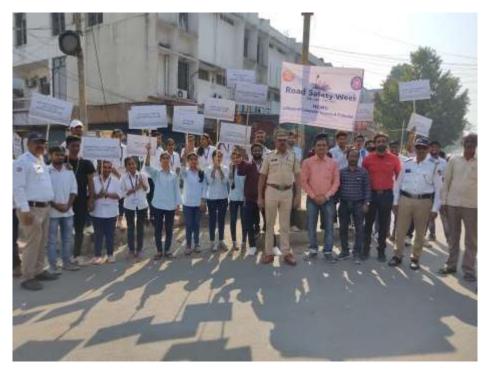

| DAY TELTS     | D SABINO         | 1 Max            |







Voter ID registration awareness program

## **Road Safety week**

MGM College of CS & IT in Nanded organized a Road Safety week from 11-17 January 2023, involving street plays at busy locations like Vazirabad Chowk, ITI Corner, and Degloor Naka.



Road safety week road show students and traffic police team at Vazirabad main signal



Road safety week road show students at VIP road



# लोकमत

## नियम पाळा, अपघात टाळा...



वाहतूकीचे नियम पाळण्याबाबत अनेकदा जनजागृती करण्यात थेते. परंतू त्यानंतरही अपघाताचे प्रमाण मात्र कमी झाले नाही. शुक्रवारी वाहनधारकांना वाहतुकीचे नियम पाळावे याचे आवाहन करण्यासाठी महाविद्यालयीन विद्यार्थी आणि विद्यार्थ्यांनी रस्त्यावर हातात फलक घेयून उतरले होते.

#### Tree Plantation under Unnat Bharat at adopted villages

The college's Tree Plantation Program under Unnat Bharat Abhiyan aims to promote environmental sustainability, sustainable practices, and ecological wellbeing in local communities by encouraging tree planting, raising awareness about afforestation, and fostering responsibility among students, em