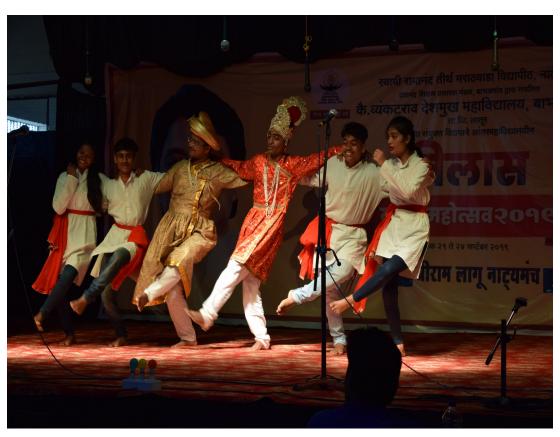

Celebrating birth anniversary of "Chatrapati Shahu Maharaj"

Celebrating Dr. Babasheb Ambedkar Birth Annivasary by organising various activity in campus

Celebrating "Chatrapati Shivaji Maharaj" Birth Anniversary with Hon. Chairman Sir.

Tribute to Lal Bahadur Shastri on his Birth Anniversary Hon. Principal sir, staff & students

1st August celebrating birth anniversary of "Annabhau Sathe" and death anniversary of "Bal Gangadhar Tilak"

Hon. Principal Sir, college staff and students celebrating birth anniversary of "Shahid Bhagat Singh"