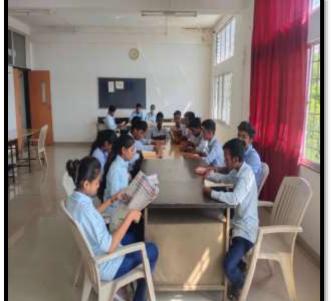

All the students are expected to remain present at 1:00 PM in Hall No.02 for the same.

NSS Coordinator

Dr. Dahale S.V

Mr. Bolwar S.S

Principal (Prof. Kotgire S.L)

Glimpses of Constitution Day

Vachan Prerna Din, also known as "Reading Inspiration Day," is celebrated in India to honor Dr. A.P.J. Abdul Kalam, the 11th President of India and a renowned scientist. Dr. Kalam was a strong advocate of education and the power of reading, believing that books play a crucial role in inspiring young minds and fostering innovation. Vachan Prerna Din is celebrated on October 15th, which is Dr. Kalam's birthday.

Glimpses of Vachan Prerna Din