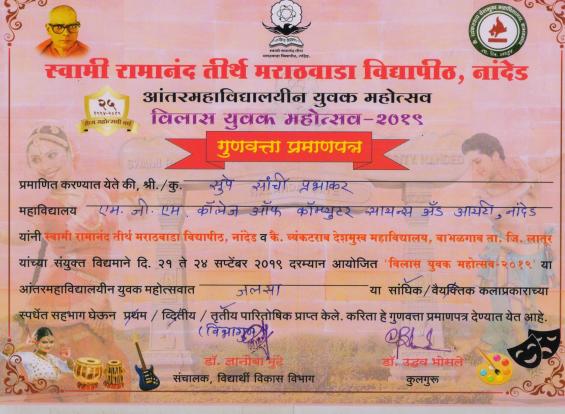

## Constitution Day (संविधान दिन)

The college "Constitution Day" celebration educates students about the constitution's background, influence on the legal and political system, and fosters civic engagement, national pride, diversity, social justice, and democratic values.

### **Notice**

All the student's of College of Computer Science & IT, are hereby informed that our college NSS unit organizing " *Constitution Day Celebration*" on 26<sup>th</sup> NOV 2022 as per the directives of All India Council for Technical Education, Government of India.

All the students are expected to remain present at 1:00 PM in Hall No.02 for the same.

NSS Coordinator

Dr. Dahale S.V

Mr. Bolwar S.S

Principal (Prof. Kotgire S.L)

Glimpses of Constitution Day

Vachan Prerna Din, also known as "Reading Inspiration Day," is celebrated in India to honor Dr. A.P.J. Abdul Kalam, the 11th President of India and a renowned scientist. Dr. Kalam was a strong advocate of education and the power of reading, believing that books play a crucial role in inspiring young minds and fostering innovation. Vachan Prerna Din is celebrated on October 15th, which is Dr. Kalam's birthday.