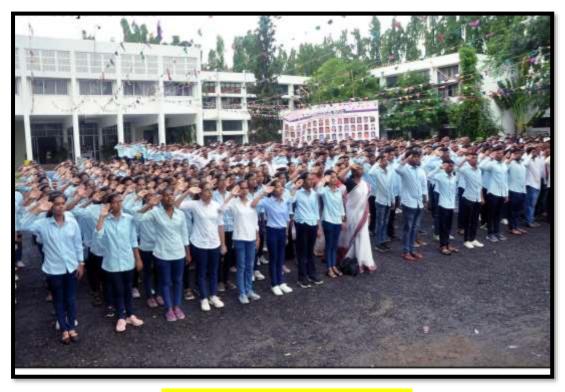

Flag hosting by Hon. Chairman Sir on occasion of Independence Day.

National Anthem on Independence day

NCC students with Hon. Chairman Sir and Director Madam

Flag hosting by Hon. Director Madam on the occasion of Republic day.