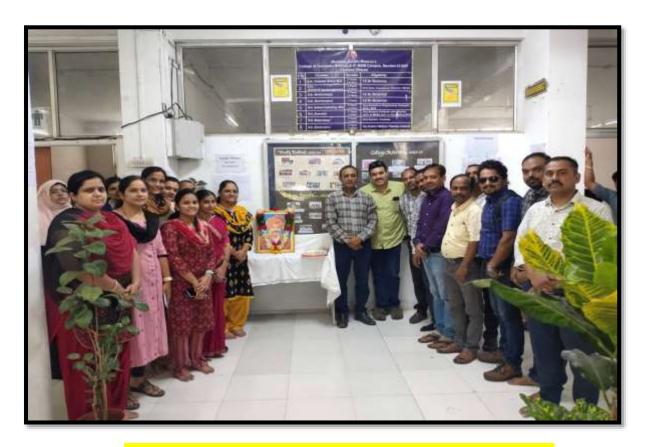

## Constitution Day (संविधान दिन)

The college "Constitution Day" celebration educates students about the constitution's background, influence on the legal and political system, and fosters civic engagement, national pride, diversity, social justice, and democratic values.

Date 24 NOV 2022

### **Notice**

All the student's of College of Computer Science & IT, are hereby informed that our college NSS unit organizing " *Constitution Day Celebration*" on 26<sup>th</sup> NOV 2022 as per the directives of All India Council for Technical Education, Government of India.

All the students are expected to remain present at 1:00 PM in Hall No.02 for the same.

NSS Coordinator

Dr. Dahale S.V

Mr. Bolwar S.S

Principal (Prof. Kotgire S.L)

Glimpses of Constitution Day

Vachan Prerna Din, also known as "Reading Inspiration Day," is celebrated in India to honor Dr. A.P.J. Abdul Kalam, the 11th President of India and a renowned scientist. Dr. Kalam was a strong advocate of education and the power of reading, believing that books play a crucial role in inspiring young minds and fostering innovation. Vachan Prerna Din is celebrated on October 15th, which is Dr. Kalam's birthday.