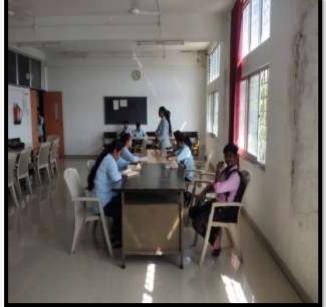

All the students are expected to remain present at 1:00 PM in Hall No.02 for the same.

NSS Coordinator

Dr. Dahale S.V

Mr. Bolwar S.S

Principal (Prof. Kotgire S.L)

Glimpses of Constitution Day

Vachan Prerna Din, also known as "Reading Inspiration Day," is celebrated in India to honor Dr. A.P.J. Abdul Kalam, the 11th President of India and a renowned scientist. Dr. Kalam was a strong advocate of education and the power of reading, believing that books play a crucial role in inspiring young minds and fostering innovation. Vachan Prerna Din is celebrated on October 15th, which is Dr. Kalam's birthday.

Glimpses of Vachan Prerna Din