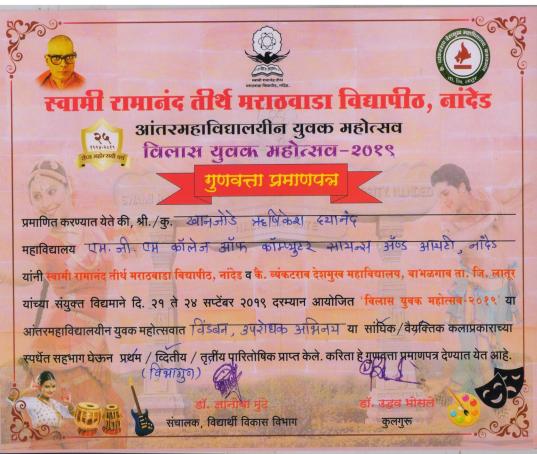

## Constitution Day (संविधान दिन)

The college "Constitution Day" celebration educates students about the constitution's background, influence on the legal and political system, and fosters civic engagement, national pride, diversity, social justice, and democratic values.

### **Notice**

All the student's of College of Computer Science & IT, are hereby informed that our college NSS unit organizing " *Constitution Day Celebration*" on 26<sup>th</sup> NOV 2022 as per the directives of All India Council for Technical Education, Government of India.

All the students are expected to remain present at 1:00 PM in Hall No.02 for the same.

NSS Coordinator

Dr. Dahale S.V

Mr. Bolwar S.S

Principal (Prof. Kotgire S.L)

Glimpses of Constitution Day

Vachan Prerna Din, also known as "Reading Inspiration Day," is celebrated in India to honor Dr. A.P.J. Abdul Kalam, the 11th President of India and a renowned scientist. Dr. Kalam was a strong advocate of education and the power of reading, believing that books play a crucial role in inspiring young minds and fostering innovation. Vachan Prerna Din is celebrated on October 15th, which is Dr. Kalam's birthday.