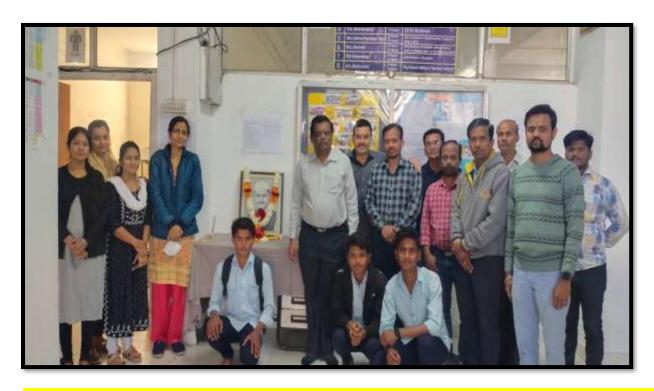

All the students are expected to remain present at 1:00 PM in Hall No.02 for the same.

NSS Coordinator

Dr. Dahale S.V

Mr. Bolwar S.S

Principal (Prof. Kotgire S.L)

Glimpses of Constitution Day

Vachan Prerna Din, also known as "Reading Inspiration Day," is celebrated in India to honor Dr. A.P.J. Abdul Kalam, the 11th President of India and a renowned scientist. Dr. Kalam was a strong advocate of education and the power of reading, believing that books play a crucial role in inspiring young minds and fostering innovation. Vachan Prerna Din is celebrated on October 15th, which is Dr. Kalam's birthday.

Glimpses of Vachan Prerna Din