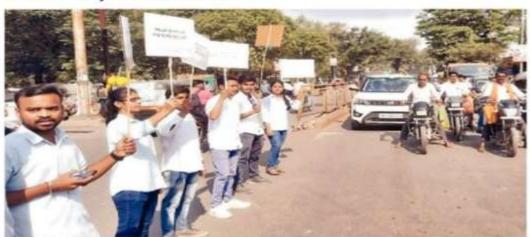

| DAY TELTS     | D SABINO         | 1 Max            |







Voter ID registration awareness program

## **Road Safety week**

MGM College of CS & IT in Nanded organized a Road Safety week from 11-17 January 2023, involving street plays at busy locations like Vazirabad Chowk, ITI Corner, and Degloor Naka.



Road safety week road show students and traffic police team at Vazirabad main signal



Road safety week road show students at VIP road



# लोकमत

## नियम पाळा, अपघात टाळा...



वाहतूकीचे नियम पाळण्याबाबत अनेकदा जनजागृती करण्यात थेते. परंतू त्यानंतरही अपघाताचे प्रमाण मात्र कमी झाले नाही. शुक्रवारी वाहनधारकांना वाहतुकीचे नियम पाळावे याचे आवाहन करण्यासाठी महाविद्यालयीन विद्यार्थी आणि विद्यार्थ्यांनी रस्त्यावर हातात फलक घेयून उतरले होते.

#### Tree Plantation under Unnat Bharat at adopted villages

The college's Tree Plantation Program under Unnat Bharat Abhiyan aims to promote environmental sustainability, sustainable practices, and ecological wellbeing in local communities by encouraging tree planting, raising awareness about afforestation, and fostering responsibility among students, employees, and community members.

Date: 10/08/2022

# **Notice**

All the students of College of Computer Science & IT, are here by informed that our college Unnat Bharat Abhiyan u