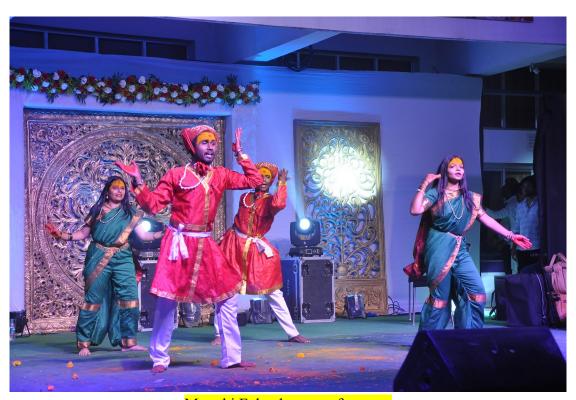

Hence certified

Principal
Principal
MGM's College of Computer Sci. & IT
Nanded - 431605

E-mail: principal@mgmccsit.ac.in, Website: www.mgmccsit.ac.in Landline: 02462 222592 Fax: 02462 222999

Commemorative Days are an annual celebration held by our institute to recognize and remember the national leaders who have given so much of themselves for our country. These days serve as both a memorial to the enduring heritage of people who have formed our nation and a reflection of its history. Commemorative Days provide a reminder of the ideals and standards that our country's leaders have preserved. They motivate us to pursue their goal of a society that is harmonious, affluent, and just. These days provide us with a chance to consider their accomplishments and reaffirm our dedication to the principles they supported.