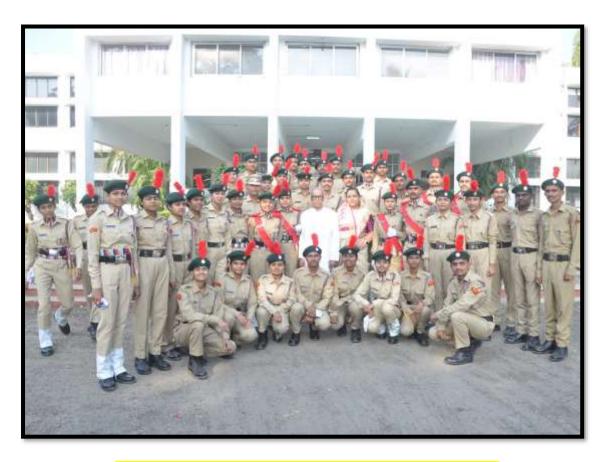

Flag hosting by Hon. Chairman Sir on occasion of Independence Day.

National Anthem on Independence day

NCC students with Hon. Chairman Sir and Director Madam

Flag hosting by Hon. Director Madam on the occasion of Republic day.