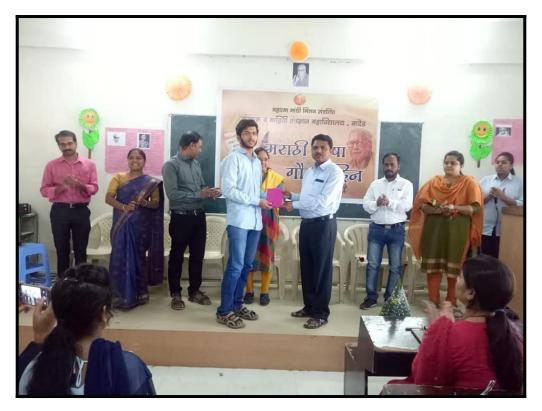

All the students are expected to remain present at 1:00 PM in Hall No.02 for the same.

NSS Coordinator

Dr. Dahale S.V

Mr. Bolwar S.S

Principal (Prof. Kotgire S.L)

Glimpses of Constitution Day

Vachan Prerna Din, also known as "Reading Inspiration Day," is celebrated in India to honor Dr. A.P.J. Abdul Kalam, the 11th President of India and a renowned scientist. Dr. Kalam was a strong advocate of education and the power of reading, believing that books play a crucial role in inspiring young minds and fostering innovation. Vachan Prerna Din is celebrated on October 15th, which is Dr. Kalam's birthday.