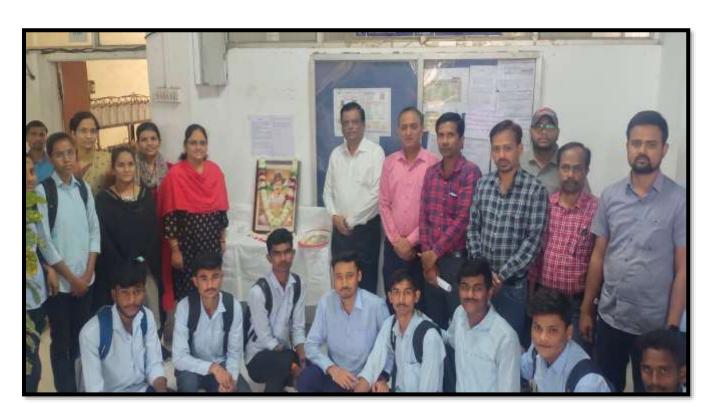

All the students are expected to remain present at 1:00 PM in Hall No.02 for the same.

NSS Coordinator

Dr. Dahale S.V

Mr. Bolwar S.S

Principal (Prof. Kotgire S.L)

Glimpses of Constitution Day

Vachan Prerna Din, also known as "Reading Inspiration Day," is celebrated in India to honor Dr. A.P.J. Abdul Kalam, the 11th President of India and a renowned scientist. Dr. Kalam was a strong advocate of education and the power of reading, believing that books play a crucial role in inspiring young minds and fostering innovation. Vachan Prerna Din is celebrated on October 15th, which is Dr. Kalam's birthday.

Glimpses of Vachan Prerna Din