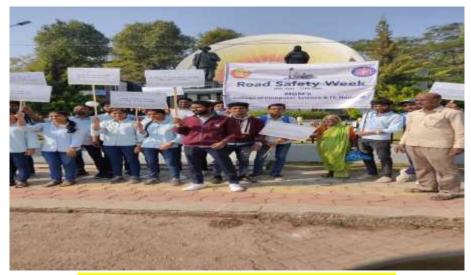

| DAY TELTS     | D SABINO         | 1 Max            |







Voter ID registration awareness program

## **Road Safety week**

MGM College of CS & IT in Nanded organized a Road Safety week from 11-17 January 2023, involving street plays at busy locations like Vazirabad Chowk, ITI Corner, and Degloor Naka.



Road safety week road show students and traffic police team at Vazirabad main signal



Road safety week road show students at VIP road



# लोकमत

## नियम पाळा, अपघात टाळा...



वाहतूकीचे नियम पाळण्याबाबत अनेकदा जनजागृती करण्यात थेते. परंतू त्यानंतरही अपघाताचे प्रमाण मात्र कमी झाले नाही. शुक्रवारी वाहनधारकांना वाहतुकीचे नियम पाळावे याचे आवाहन करण्यासाठी महाविद्यालयीन विद्यार्थी आणि विद्यार्थ्यांनी रस्त्यावर हातात फलक घेयून उतरले होते.

#### Tree Plantation under Unnat Bharat at adopted villages

The college's Tree Plantation Program under Unnat Bharat Abhiyan aims to promote environmental sustainability, sustainable practices, and ecological wellbeing in local communities by encouraging tree planting, raising awareness about afforestation, and fostering responsibility among students, employees, and community members.

Date: 10/08/2022

# **Notice**

All the students of Col