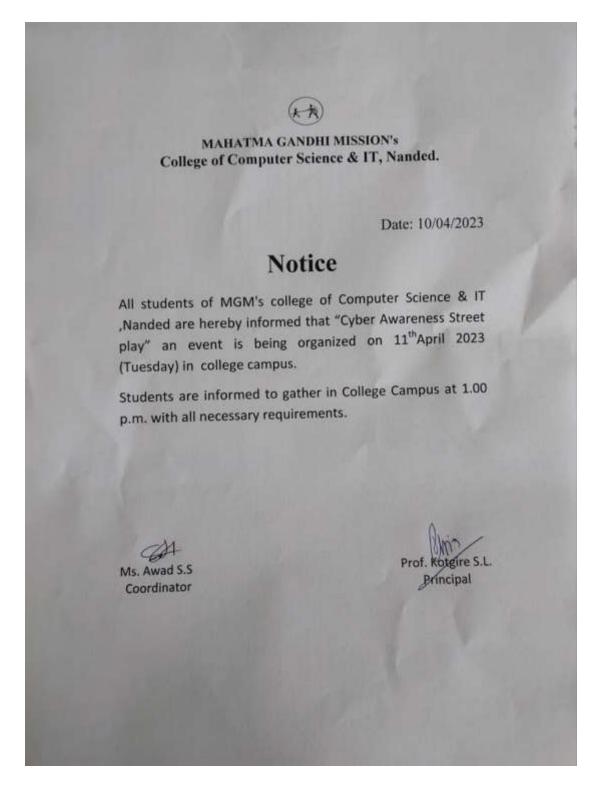

|                      |





Urban cleanup plastic waste cleanup out side campus

## **Cyber Awareness Street Play Program**

By arranging the Cyber Awareness Street Play Program, the college hopes to provide an interesting and powerful means to educate the community about online safety while also fostering a culture of cyber responsibility and awareness. This campaign will both inform and entertain, ensuring that the messages reach a large audience.



MAHATMA GANDHI MISSION'S

College of Computer Science & Information Technology , Nanded.

Department of Computer Science & Information Technology

Cyber Awareness Street play Event Attendance(2022-23)

| Sr. No | Student Name                  | Sign         |
|--------|-------------------------------|--------------|
| 1      | Ambhore sneha suresh          | Spone.       |
| 2      | Anerao shruti subhashrao      | Shoutte.     |
| 3      | Bhadre sakshi sachin          | BSOKSHI.     |
| 4      | Bhosle sakshi ganeshrao       | SORIFI       |
| 5      | Bomod priyanka balaji         | PRYONE-B.    |
| 6      | Damkondwar venkatesh diliprao | Yoursander.  |
| 7      | Dhande shital prakash         | Chiaga .     |
| 8      | Dhone mangesh dnyandev        | Dogeb.       |
| 9      | Butta