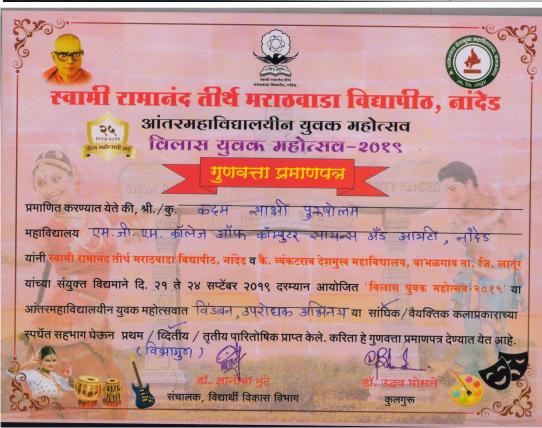

## Constitution Day (संविधान दिन)

The college "Constitution Day" celebration educates students about the constitution's background, influence on the legal and political system, and fosters civic engagement, national pride, diversity, social justice, and democratic values.

### **Notice**

All the student's of College of Computer Science & IT, are hereby informed that our college NSS unit organizing " *Constitution Day Celebration*" on 26<sup>th</sup> NOV 2022 as per the directives of All India Council for Technical Education, Government of India.

All the students are expected to remain present at 1:00 PM in Hall No.02 for the same.

NSS Coordinator

Dr. Dahale S.V

Mr. Bolwar S.S

Principal (Prof. Kotgire S.L)

Glimpses of Constitution Day

Vachan Prerna Din, also known as "Reading Inspiration Day," is celebrated in India to honor Dr. A.P.J. Abdul Kalam, the 11th President of India and a renowned scientist. Dr. Kalam was a strong advocate of education and the power of reading, believing that books play a crucial role in inspiring young minds and fostering innovation. Vachan Prerna Din is celebrated on October 15th, which is Dr. Kalam's birthday.