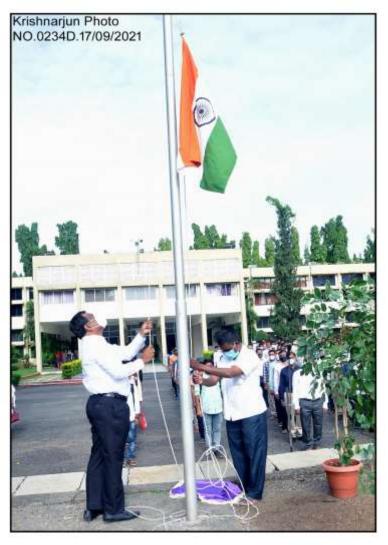

Flag hosting by Hon. Chairman Sir on occasion of Independence Day.

National Anthem on Independence day

NCC students with Hon. Chairman Sir and Director Madam

Flag hosting by Hon. Director Madam on the occasion of Republic day.