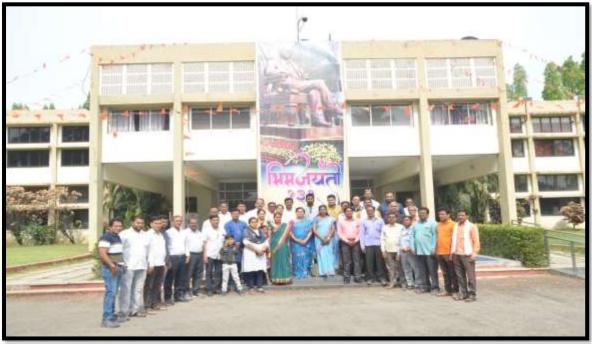

Celebrating birth anniversary of "Chatrapati Shahu Maharaj"

Celebrating Dr. Babasheb Ambedkar Birth Annivasary by organising various activity in campus

Celebrating "Chatrapati Shivaji Maharaj" Birth Anniversary with Hon. Chairman Sir.