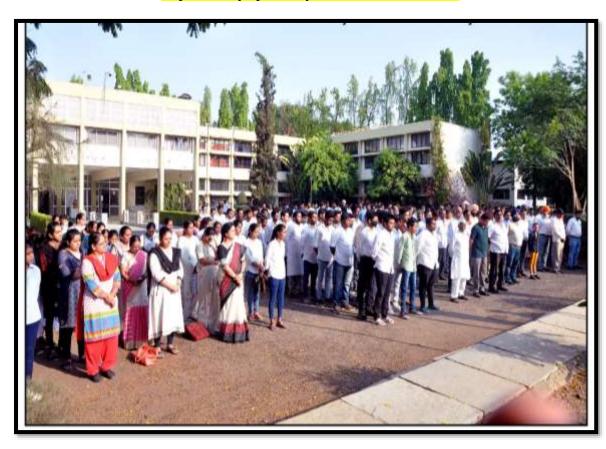

Flag hosting by Hon. Chairman Sir on occasion of Independence Day.

National Anthem on Independence day

NCC students with Hon. Chairman Sir and Director Madam

Flag hosting by Hon. Director Madam on the occasion of Republic day.