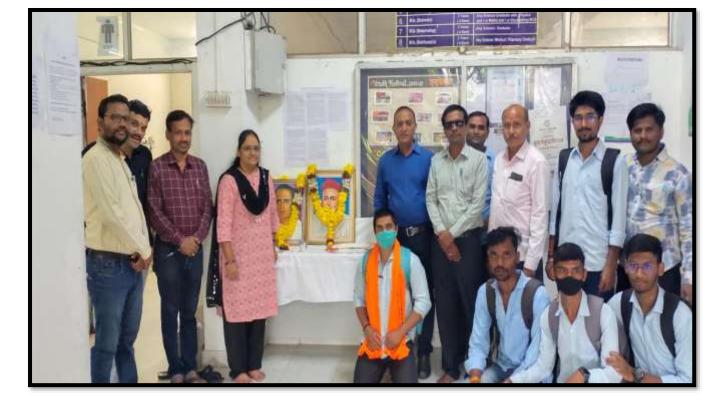

All the students are expected to remain present at 1:00 PM in Hall No.02 for the same.

NSS Coordinator

Dr. Dahale S.V

Mr. Bolwar S.S

Principal (Prof. Kotgire S.L)

Glimpses of Constitution Day

Vachan Prerna Din, also known as "Reading Inspiration Day," is celebrated in India to honor Dr. A.P.J. Abdul Kalam, the 11th President of India and a renowned scientist. Dr. Kalam was a strong advocate of education and the power of reading, believing that books play a crucial role in inspiring young minds and fostering innovation. Vachan Prerna Din is celebrated on October 15th, which is Dr. Kalam's birthday.

Glimpses of Vachan Prerna Din