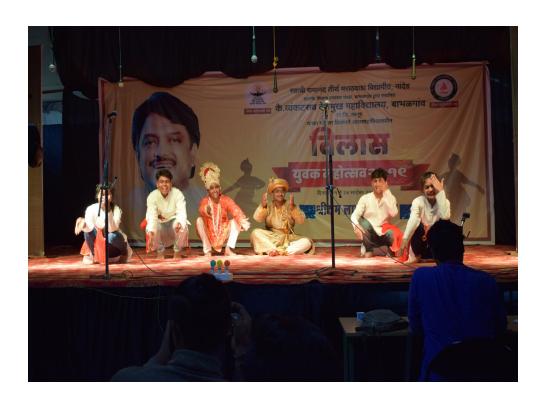

Celebrating birth anniversary of "Chatrapati Shahu Maharaj"

Celebrating Dr. Babasheb Ambedkar Birth Annivasary by organising various activity in campus

Celebrating "Chatrapati Shivaji Maharaj" Birth Anniversary with Hon. Chairman Sir.

Tribute to Lal Bahadur Shastri on his Birth Anniversary Hon. Principal sir, staff & students

1st August celebrating birth anniversary of "Annabhau Sathe" and death anniversary of "Bal Gangadhar Tilak"

Hon. Principal Sir, college staff and students celebrating birth anniversary of "Shahid Bhagat Singh"