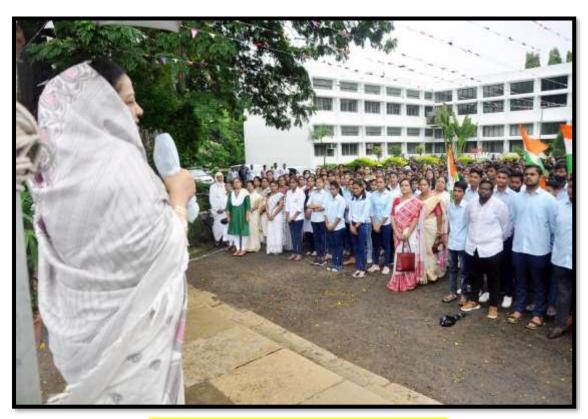

Flag hosting by Hon. Chairman Sir on occasion of Independence Day.

National Anthem on Independence day

NCC students with Hon. Chairman Sir and Director Madam

Flag hosting by Hon. Director Madam on the occasion of Republic day.