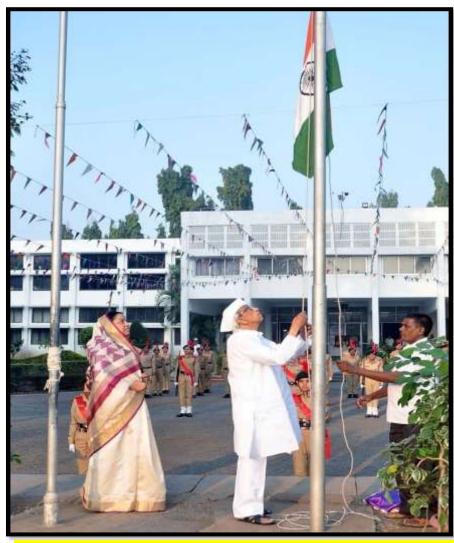

Flag hosting by Hon. Chairman Sir on occasion of Independence Day.

National Anthem on Independence day

NCC students with Hon. Chairman Sir and Director Madam

Flag hosting by Hon. Director Madam on the occasion of Republic day.