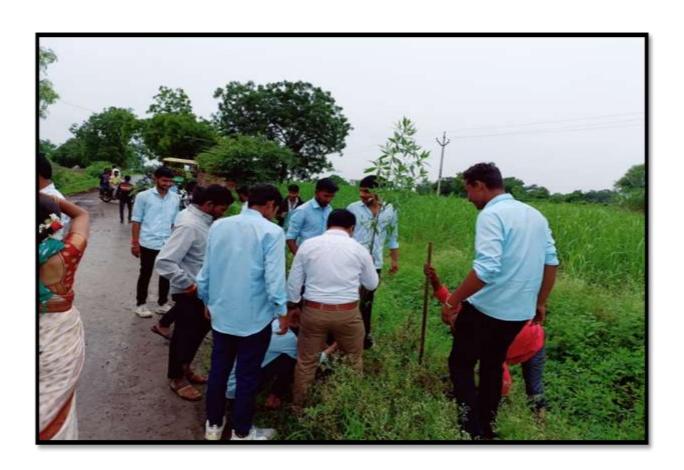

त्यावर हातात फलक घेयून उतरले होते.

#### Tree Plantation under Unnat Bharat at adopted villages

The college's Tree Plantation Program under Unnat Bharat Abhiyan aims to promote environmental sustainability, sustainable practices, and ecological wellbeing in local communities by encouraging tree planting, raising awareness about afforestation, and fostering responsibility among students, employees, and community members.

Date: 10/08/2022

# **Notice**

All the students of College of Computer Science & IT, are here by informed that our college Unnat Bharat Abhiyan unit organizing "Tree Plantation" on 15/08/2022 for more tree plantation requirement in village. Those who are interested, register their name to UBA coordinators.

UBA Coordinator Mr. Belnor R.S.

Principal (Prof. Kotgire S.L)





Tree plantation under Unnat Bharat Abhiyan at adopted villages.

#### **Urban Cleanup Plastic Waste Cleanup**

The college's Urban Cleanup Program aims to promote sustainable waste management, reduce plastic pollution, and foster environmental responsibility through meaningful community activities.



## (A)

## MAHATMA GANDHI MISSION'S

College of Computer Science & Information Technology , Nanded.

Department of Computer Science & Information Technology

ECO CLUB NANDED PLOGGERS Attendance Sheet 2023-24

| Roll    | Student Name