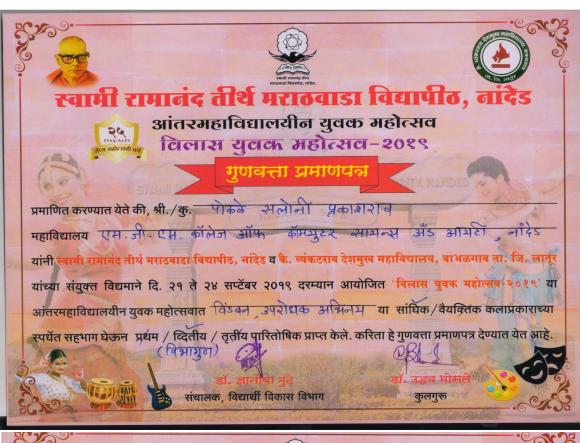

## Constitution Day (संविधान दिन)

The college "Constitution Day" celebration educates students about the constitution's background, influence on the legal and political system, and fosters civic engagement, national pride, diversity, social justice, and democratic values.

### **Notice**

All the student's of College of Computer Science & IT, are hereby informed that our college NSS unit organizing " *Constitution Day Celebration*" on 26<sup>th</sup> NOV 2022 as per the directives of All India Council for Technical Education, Government of India.

All the students are expected to remain present at 1:00 PM in Hall No.02 for the same.

NSS Coordinator

Dr. Dahale S.V

Mr. Bolwar S.S

Principal (Prof. Kotgire S.L)

Glimpses of Constitution Day

Vachan Prerna Din, also known as "Reading Inspiration Day," is celebrated in India to honor Dr. A.P.J. Abdul Kalam, the 11th President of India and a renowned scientist. Dr. Kalam was a strong advocate of education and the power of reading, believing that books play a crucial role in inspiring young minds and fostering innovation. Vachan Prerna Din is celebrated on October 15th, which is Dr. Kalam's birthday.