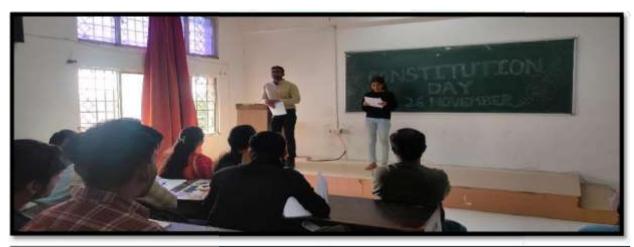

## Constitution Day (संविधान दिन)

The college "Constitution Day" celebration educates students about the constitution's background, influence on the legal and political system, and fosters civic engagement, national pride, diversity, social justice, and democratic values.

Date 24 NOV 2022

### **Notice**

All the student's of College of Computer Science & IT, are hereby informed that our college NSS unit organizing " *Constitution Day Celebration*" on 26<sup>th</sup> NOV 2022 as per the directives of All India Council for Technical Education, Government of India.

All the students are expected to remain present at 1:00 PM in Hall No.02 for the same.

NSS Coordinator

Dr. Dahale S.V

Mr. Bolwar S.S

Principal (Prof. Kotgire S.L)

Glimpses of Constitution Day

Vachan Prerna Din, also known as "Reading Inspiration Day," is celebrated in India to honor Dr. A.P.J. Abdul Kalam, the 11th President of India and a renowned scientist. Dr. Kalam was a strong advocate of education and the power of reading, believing that books play a crucial role in inspiring young minds and fostering innovation. Vachan Prerna Din is celebrated on October 15th, which is Dr. Kalam's birthday.