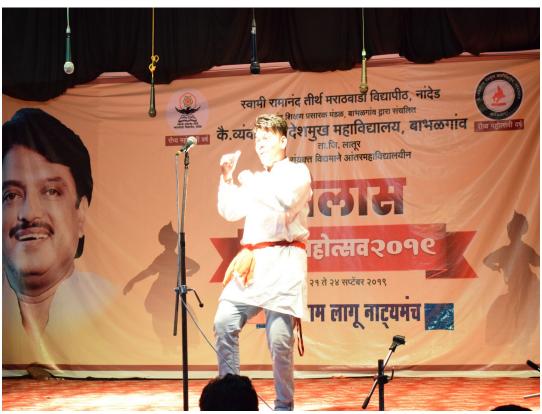

Celebrating birth anniversary of "Chatrapati Shahu Maharaj"

Celebrating Dr. Babasheb Ambedkar Birth Annivasary by organising various activity in campus

Celebrating "Chatrapati Shivaji Maharaj" Birth Anniversary with Hon. Chairman Sir.

Tribute to Lal Bahadur Shastri on his Birth Anniversary Hon. Principal sir, staff & students

1st August celebrating birth anniversary of "Annabhau Sathe" and death anniversary of "Bal Gangadhar Tilak"

Hon. Principal Sir, college staff and students celebrating birth anniversary of "Shahid Bhagat Singh"